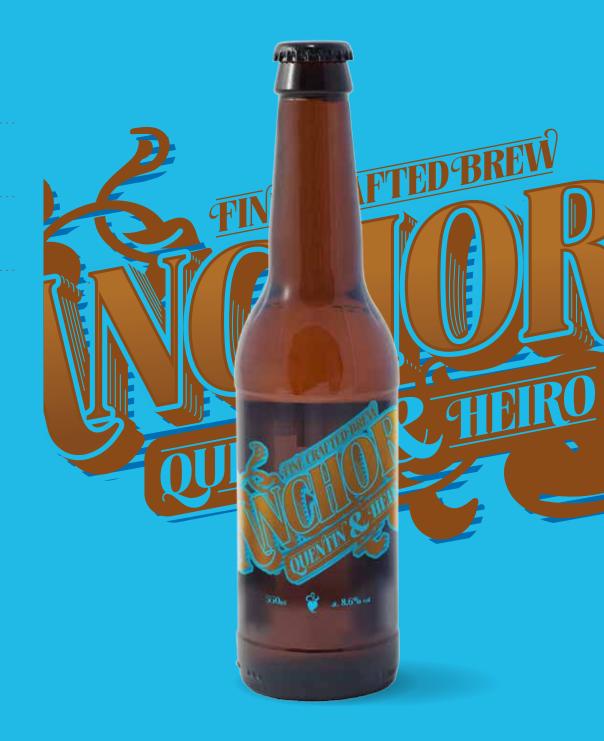

#### **Behind the name**

Vidocq is a well known name in the french part of the world but maybe less familiar to the anglo saxons. A troubled teen, Eugène François Vidocg would spend years on the fringes of society, living a concealed life as a criminal and general trouble maker. After yet another arrest in 1809, he decided to change sides and offered his services to the French police as an informant. His work would lead to the creation of a specialised civil agent unit that would be able to better investigate crime, called Brigade de Sûreté and later to the idea of a dedicated investigative force, the first of what we would call detectives. With this background and lovely sounding name, I thought this title fit my typeface design very well, being inspired by a similar time period and with a typeface that would be well suited for creating police posters or publications.