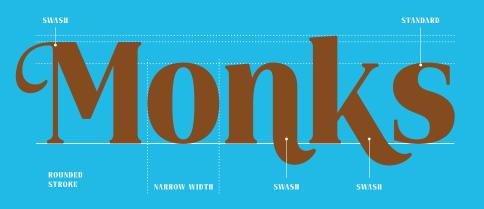

Firstly, the letter forms are condensed, this was chosen to answer the common type setting problem of fitting longer words into narrow columns or formats, typically found in newspapers and similar publications. Secondly, the overall weight of the typeface is quite heavy, closer to a bold weight than the standard regular letter forms most single weights are featured in. This lends the typeface a darker, more imposing aspect that will make the forms legible and impactful on diverse backgrounds. This dark appearance is further reinforced by a narrow letterspacing, this not only balances the negative and positive space within the typeface but equally helps with the reduced horizontal width I wanted the font to convey. Thirdly, the narrow form is complimented by a tall x height, so the lowercase forms will seem larger and fill up the vertical space in a manner closer matched to the uppercase forms. This exaggerated proportion is not ideal for longer passages of text since the ascenders and descenders are quite short but functions well while setting text vertically in a poster or for text set on a series of lines.

The final aspect of this font is that rather than using an angular, mechanical angles, that might be expected from an industrial form, I opted to use rounded angles that lend the letters a softer, more welcoming style.

ITTLE GOHN'S KITCHEN AUTHENTIC HOME CHISINE .

Fuce solurs Muchen

PAGE 9

Despite being conceived as a single weight, Vidocq adds a few extra touches for designers by exploiting the Opentype features, of which the most visible will be the Swash letters. These letter forms are more decorative versions of the letters, they contain additional stroke extensions that were inspired by floral motifs, providing further contrast between the original industrial form and the more decorative styling I was aiming for. The capital letters include a range of initial forms that can be used at the beginning of a text or for hanging letters. There are then a few additional forms, either in capital or lowercase forms, that can be added into a string of text for a more elaborate and decorative setting. Vidocq equally contains two variants of the ampersand, the standard form is the modernist variant most people will be used to, the second form is based on the traditional ligature between the letters e and t.