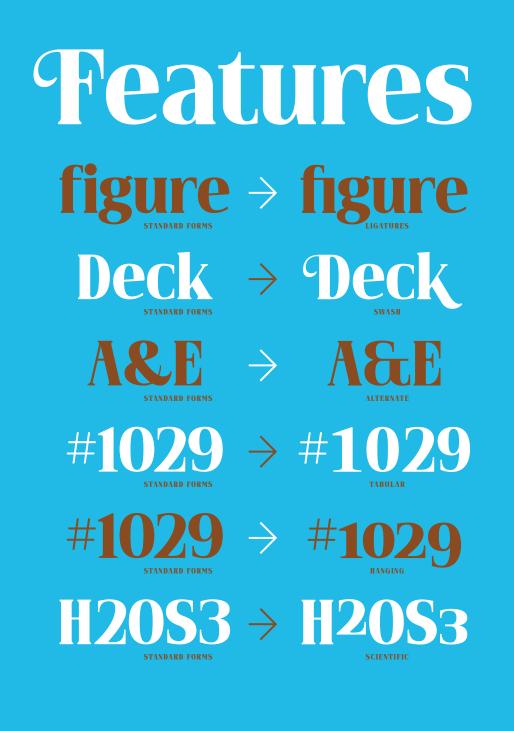

ITTLE GOHN'S KITCHEN AUTHENTIC HOME CHISINE .

Fuce solurs Muchen

PAGE 9

Despite being conceived as a single weight, Vidocq adds a few extra touches for designers by exploiting the Opentype features, of which the most visible will be the Swash letters. These letter forms are more decorative versions of the letters, they contain additional stroke extensions that were inspired by floral motifs, providing further contrast between the original industrial form and the more decorative styling I was aiming for. The capital letters include a range of initial forms that can be used at the beginning of a text or for hanging letters. There are then a few additional forms, either in capital or lowercase forms, that can be added into a string of text for a more elaborate and decorative setting. Vidocq equally contains two variants of the ampersand, the standard form is the modernist variant most people will be used to, the second form is based on the traditional ligature between the letters e and t.

SPECIMEN

Vidocq contains a range of numerals for users to chose. The default set are lining numbers, so figures that are aligned to match the capital letters. A secondary set, the Hanging numbers, are numbers that are aligned on the lowercase form and contain ascenders and descenders that are intended to match the rhythm found in those settings. This typeface equally includes Tabular numbers that share a common horizontal width, these are intended for use on tables or grids that need a vertical alignment were each number will occupy the same space. And finally, there are the traditional scientific numbers, these can be used for formulas or other setting that require either superscript or subscript numerals.

These numbers are equally used for the Fraction feature that allows users to set fractions simply by activating the feature and separating the numbers by a slash glyph.

LaBrigade **{DELA SÛRETÉ} CocoLacour** CONCIERGERIE **LeDuc de Berry** HONORÉDEBALZAC **15 décembre 1786** NAPOLÉON<sup>B</sup>ONAPARTE **First Class Spa Center** 