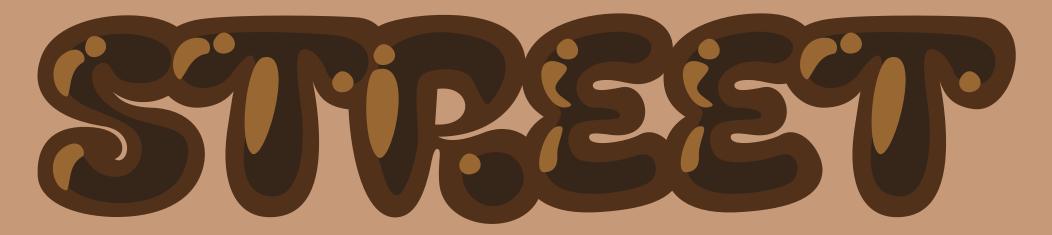

### **Basic letterforms SYSTEM FAILURE** UXUU 278 345 welcome home **5 BASE WEIGHTS** FUNCTIONAL FORM type toolkit workhorse NFW FXTFNSIONS

weight as a base for a series of stylistic treatements, that would then form a large type family. I rapidly chose the dense, solid Black weight as this base style, it seemed a logicial choice for a headline grabling weight but also offered a larger surface with which to explore the various style solutions.