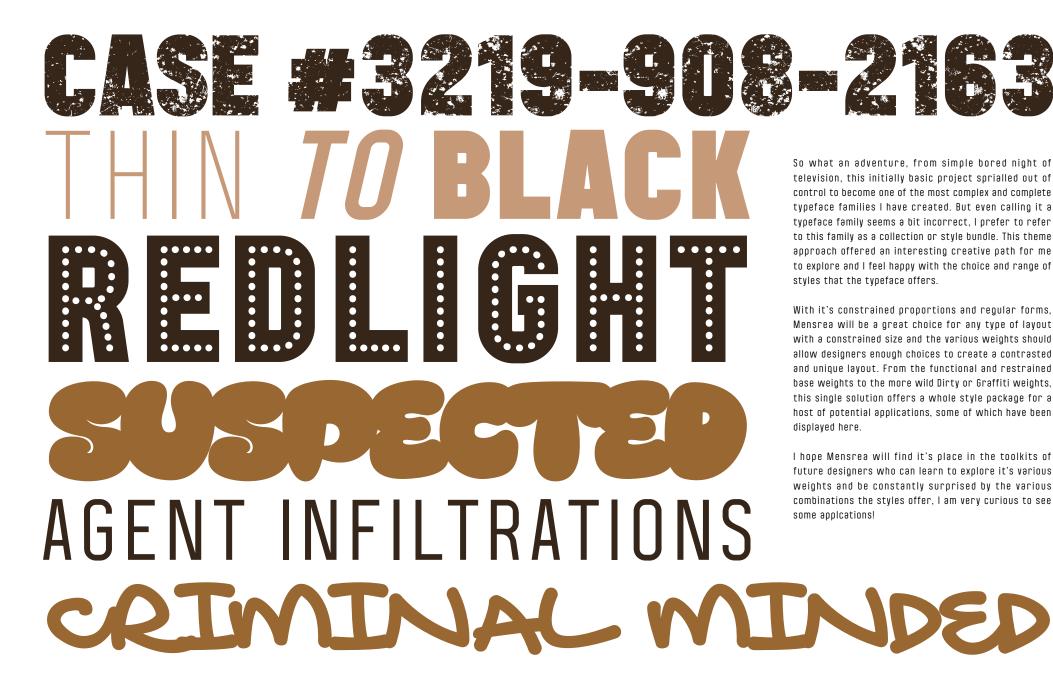

#### INTRODUCTION

The initial inspiration for this new typeface came after spending an evening looking for some entertaining television, but to my great frustration, all the channels offered was yet another police soap, CSI Miami, CSI New York, NCIS, New York Special investigation, Chicago Police, etc. Living in the red light district of Geneva, the streets were filled with a fight, police sirens and some girl screaming, I started to think; hell, they could even make a CSI Geneva spin off!

What I alsofind intriguing is the various typeface choices these TV shows make in their opening graphics, Eurostile or Trajan; so futuristic and modern or classical and authoritarian, it got me thinking about creating a typeface for such a TV show. What style would I personally use? What image are these shows trying to convey? So obviously, I had to pull out the sketch book and work on a few ideas. The inital ideas were very simple, create a condensed, solid sans serif typeface that I could use for titling, display and short passages of text. Starting with a narrow and rounded form, a used a modular approach to construct each letterform, enhancing the industrial, machinelike aspect I wanted to convey in the design. I equally chose a very short ascender and descender value, giving the typeface a tall xheight, thus enhancing the clarity of each letter in smaller sizes. This proportion is also recommended for a better horizontal stacking of lines of type, another area where I wanted my typeface to function well, since this approach is often used in page layouts of flyers and leaflets.

### "Create a functional, rigid text typeface that worked in display settings"

This condensed letterform worked well and I rapidly added a series of five weights to allow a variety in type choices and layout hierarchy, but this obvious addition started me thinking on a further few weights to explore. I had started this project as a possible typeface solution for TV shows and other display layouts, but my exploration and research had led me to create a functional, rigid text typeface that worked in display settings, but lacked some of the more

### **Basic letterforms SYSTEM FAILURE** UXUU 278 345 welcome home **5 BASE WEIGHTS** FUNCTIONAL FORM type toolkit workhorse NFW FXTFNSIONS

weight as a base for a series of stylistic treatements, that would then form a large type family. I rapidly chose the dense, solid Black weight as this base style, it seemed a logicial choice for a headline grabling weight but also offered a larger surface with which to explore the various style solutions.

### "I therefore started work on a few possible style explorations"

I therefore started work on a few possible style explorations, intially focused on a stencil style, then exploring a grunge, dirty style. These first trials wet my appetite for more versions, so I jumped head first into a whole range of treatements, each viewed as a stand alone style but also part of the wider family. But as with any work, the more you explore, the more ideas pop up, and after playing with the first weights, I did realise that making layered weights, that could be added ontop of the base style, were actually a very useful solution as they could be combined with a larger range of base styles, hence increasing the overall number of weight combinations. The principle is inspired by handpainted signs, whereby you will first apply a base colour, and then gradually add to that base layer to construct the details of each letterform, for example highlights or shading. Applied in typography, this means choosing a base weight, like the Black layer, then stacking another layer, for example the Contour weight ontop of the base to be able to create a typographic treatement. So most of the more complex weights were broken down into individual elements, these elements compose the styles named Line or Dots and can add a touch of colour or contrast inside the base letterforms. Obviously, the more styles a designer choses to add, the further they can push colour or style treatements in their layouts, I hope to great effect!