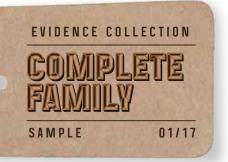

# mēns + rea

#### About a name

Why and what is Mensrea? I find picking a name for a typeface among the most amusing and also challenging aspects of type design, yet very rarely discussed. Appart from ensuring your name is not already being used, I always look to make the name easy to understand or remember and hopefully, encapsulate the spirit of the design into this one word. With this typeface, this looked to be a challenge! It was bold and industrial, sturdy yet flexible with the amount of offered styles, it was more of a concept than a standard family. So I explored the police world, the crime world, but soon found that I was only looking at names that potentially had negative connotations and I was not very comfortable naming a typeface after a criminal, present or historical. It also seemed too easy to play on the current trends, for example by calling the typeface Horatio or NCSI. I therefore explored a wider area and started looking at various aspects of I aw and legal vocabulary, and a word stood out to me, mensrea, from english common law. I had never heard of the term but it's definition states that it refers to the mind state of a person when they commit a crime, their intent. It is from the Latin word mens rea, meaning guilty mind. This word seemed perfect, it was short, easy to remember and pronounce, the start with mens sounded masculine and strong, I had found my name for this new typeface family!