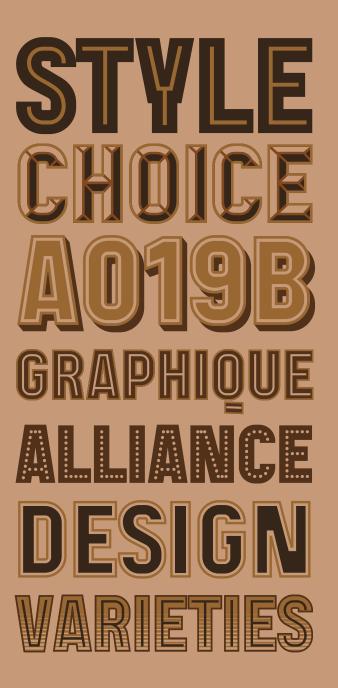

### **Basic letterforms SYSTEM FAILURE** UXUU 278 345 welcome home **5 BASE WEIGHTS** FUNCTIONAL FORM type toolkit workhorse NFW FXTFNSIONS

weight as a base for a series of stylistic treatements, that would then form a large type family. I rapidly chose the dense, solid Black weight as this base style, it seemed a logicial choice for a headline grabling weight but also offered a larger surface with which to explore the various style solutions.

The weights are therefore organised into these sub categories according to these principles, starting with the text weights and then advancing through the styles that are regrouped by theme.

Thin

Bold

Black Italic

Regular

Bold Italic

Light

Regular Italic

Black

Stencil

College

Bevel

Neon

Contour

Inline

Duoline

••••

Inshape

Line

Gradientdown

Shadow

Dots

Bubblelight

Bubbleline

0

Innercontour

Bubble

Bubbleshape

Dirty

While creating the various weights, I decided to add some basic pictograms as a complimentary weight to be used as design symbols while appliying the typeface. In accordance with my theme, I focused on creating icons related to police activity, like handcuffs, a fingerprint or a mug shot, but also included a range of everyday symbols like telephones or arrows that I felt had a larger application and therefore utility.