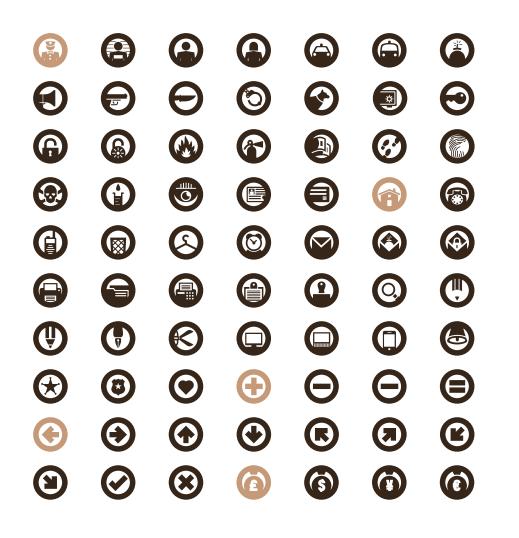

Dirty

While creating the various weights, I decided to add some basic pictograms as a complimentary weight to be used as design symbols while appliying the typeface. In accordance with my theme, I focused on creating icons related to police activity, like handcuffs, a fingerprint or a mug shot, but also included a range of everyday symbols like telephones or arrows that I felt had a larger application and therefore utility.

#### MENSREA PICTOGRAM