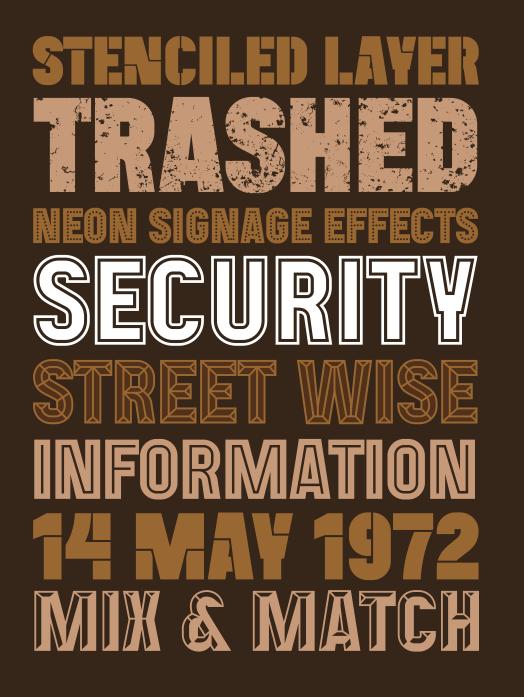

### **Basic letterforms SYSTEM FAILURE** UXUU 278 345 welcome home **5 BASE WEIGHTS** FUNCTIONAL FORM type toolkit workhorse NFW FXTFNSIONS

weight as a base for a series of stylistic treatements, that would then form a large type family. I rapidly chose the dense, solid Black weight as this base style, it seemed a logicial choice for a headline grabling weight but also offered a larger surface with which to explore the various style solutions.

The weights are therefore organised into these sub categories according to these principles, starting with the text weights and then advancing through the styles that are regrouped by theme.

Thin

Bold

Black Italic

Regular

Bold Italic

Light

Regular Italic

Black

Stencil

College

Bevel

Neon

Contour

Inline

Duoline

••••

Inshape

Line

Gradientdown

Shadow

Dots

Bubblelight

Bubbleline

0

Innercontour

Bubble

Bubbleshape

Dirty

While creating the various weights, I decided to add some basic pictograms as a complimentary weight to be used as design symbols while appliying the typeface. In accordance with my theme, I focused on creating icons related to police activity, like handcuffs, a fingerprint or a mug shot, but also included a range of everyday symbols like telephones or arrows that I felt had a larger application and therefore utility.