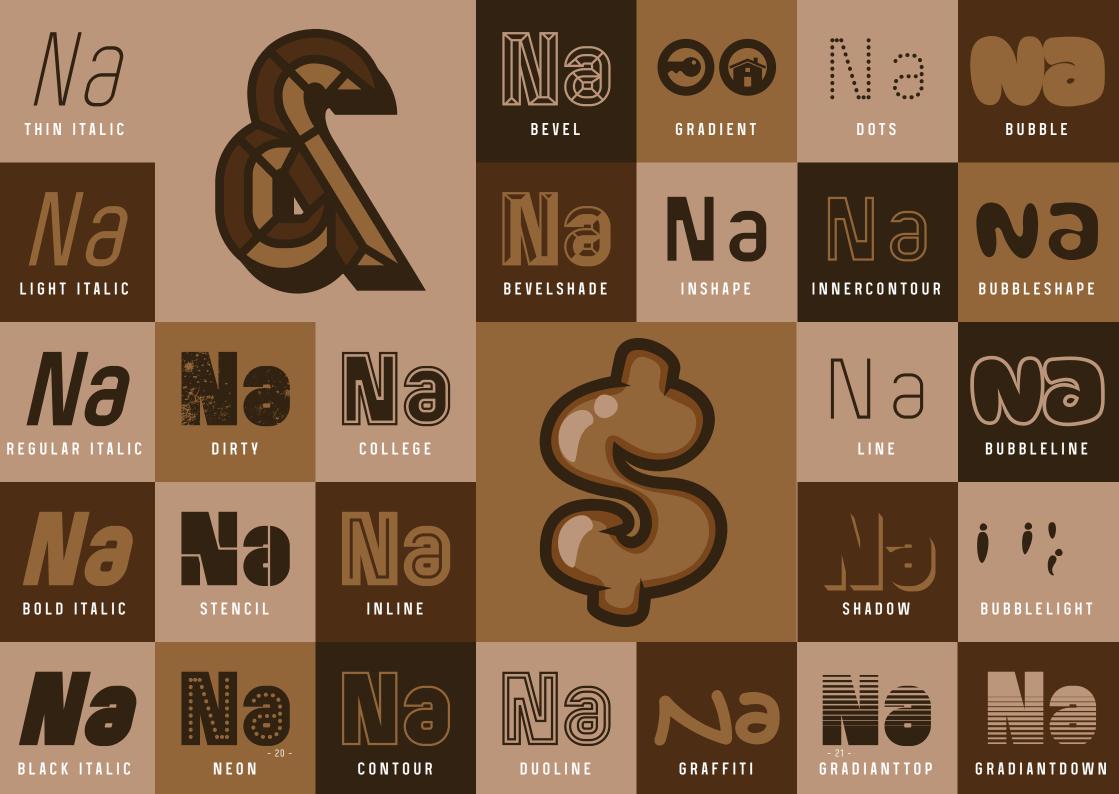

### **Basic letterforms SYSTEM FAILURE** UXUU 278 345 welcome home **5 BASE WEIGHTS** FUNCTIONAL FORM type toolkit workhorse NFW FXTFNSIONS

weight as a base for a series of stylistic treatements, that would then form a large type family. I rapidly chose the dense, solid Black weight as this base style, it seemed a logicial choice for a headline grabling weight but also offered a larger surface with which to explore the various style solutions.

### "I therefore started work on a few possible style explorations"

I therefore started work on a few possible style explorations, intially focused on a stencil style, then exploring a grunge, dirty style. These first trials wet my appetite for more versions, so I jumped head first into a whole range of treatements, each viewed as a stand alone style but also part of the wider family. But as with any work, the more you explore, the more ideas pop up, and after playing with the first weights, I did realise that making layered weights, that could be added ontop of the base style, were actually a very useful solution as they could be combined with a larger range of base styles, hence increasing the overall number of weight combinations. The principle is inspired by handpainted signs, whereby you will first apply a base colour, and then gradually add to that base layer to construct the details of each letterform, for example highlights or shading. Applied in typography, this means choosing a base weight, like the Black layer, then stacking another layer, for example the Contour weight ontop of the base to be able to create a typographic treatement. So most of the more complex weights were broken down into individual elements, these elements compose the styles named Line or Dots and can add a touch of colour or contrast inside the base letterforms. Obviously, the more styles a designer choses to add, the further they can push colour or style treatements in their layouts, I hope to great effect!

#### TYPOGAMA DIGITAL TYPE FOUNDRY

I divided the created weights into two basic groups, the complete styles like the stencil weight, that can either be stacked with another weight or used alone, and the second group comprised of styles that required being combined with another weight for the best applications. There are then three other different styles, Graffiti, the loose, handwriting inspired style, Bubble, the quick spray painted inspired style and the pictograms.

The weights are therefore organised into these sub categories according to these principles, starting with the text weights and then advancing through the styles that are regrouped by theme.

Thin

Bold

Black Italic

Regular

Bold Italic

Light

Regular Italic

Black

Stencil

College

Bevel

Neon

Contour

Inline

Duoline

••••

Inshape

Line

Gradientdown

Shadow

Dots

Bubblelight

Bubbleline

0

Innercontour

Bubble

Bubbleshape

Dirty

While creating the various weights, I decided to add some basic pictograms as a complimentary weight to be used as design symbols while appliying the typeface. In accordance with my theme, I focused on creating icons related to police activity, like handcuffs, a fingerprint or a mug shot, but also included a range of everyday symbols like telephones or arrows that I felt had a larger application and therefore utility.