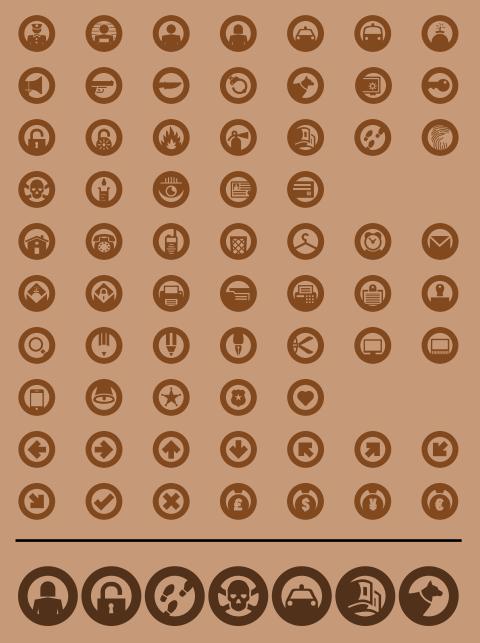

Dirty

While creating the various weights, I decided to add some basic pictograms as a complimentary weight to be used as design symbols while appliying the typeface. In accordance with my theme, I focused on creating icons related to police activity, like handcuffs, a fingerprint or a mug shot, but also included a range of everyday symbols like telephones or arrows that I felt had a larger application and therefore utility.

#### MENSREA PICTOGRAM