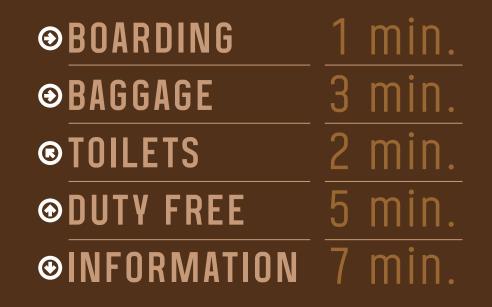

Dirty

While creating the various weights, I decided to add some basic pictograms as a complimentary weight to be used as design symbols while appliying the typeface. In accordance with my theme, I focused on creating icons related to police activity, like handcuffs, a fingerprint or a mug shot, but also included a range of everyday symbols like telephones or arrows that I felt had a larger application and therefore utility.