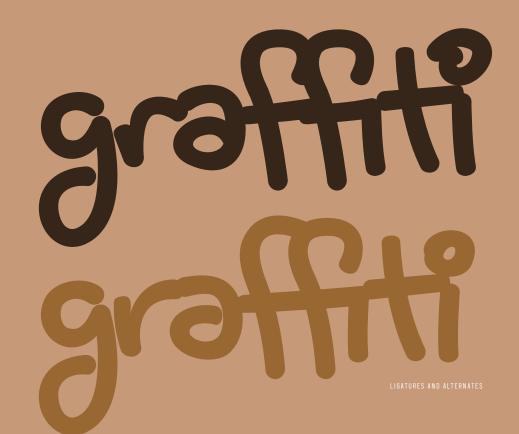

#### MENSREA TYPEFACE SPCIMEN | THE SUPERFAMILY

Having explored a series of treatements. I still felt like this super family needed a contrasted style that would add extra vocabulary and design choices for a layout. I briefly considered a script style that is currently very much in demand, but then I came back full circle to the original concept of the typeface, the police TV show. I thought about a contrasted style that could function with the base style, yet remain coherant and original as a typeface choice. Thankfully, having originally chosen a very contrasted and simple letterform style, nearly all my research into complimentary forms actually worked quite well, the neutrality of the sans serif form offered an easy solution. I finally settled on a handwritted, graffiti inspired form that was loosely based on my own handwriting. A simple, nearly monolinear yet random script that could be used as a signature with the principal styles of the typeface family. A rapidly put together this weight, that I imagined to be the last, and started to work on some first applications and layouts.

### HANDWRITING BUBBLESTYLE ADDITIONAL STYLES

The Graffiti style did indeed provide a further variation and nice contrast to the more regular styles, but to my great frustration, I had misjudged the stroke that was quite light, therefore making the typeface seem very light compared to the Black styles. I briefly considered redrawing the base style in a heavier weight but then a new idea struck; create yet another weight! I could keep the Graffiti style as a tag form of writing, the fast type of graffiti often found in metros and various surface, but make a bolder, more spray paint inspired style to work as a secondary graffiti choice. Keeping close to the fast paced style, I decided to work in the Bubble style, also